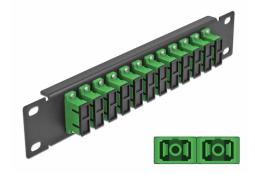

#### Description

This patch panel by Delock is equipped with twelve SC Duplex fiber optic couplers and is suitable for installation in a 10" network cabinet. With the SC Duplex couplers, fiber optic male connectors can be easily connected to each other.

## **Specification**

- Connectors:
  12 x SC Duplex female >
  12 x SC Duplex female
- For single-mode fiber
- Ceramic sleeve
- With dust cover
- Colour: green
- For mounting in 10" network cabinet, 1U
- 12 ports with SC Duplex couplers
- Housing material: metal
- Housing colour: black
- Dimensions (LxWxH): ca. 254 x 44 x 10 mm