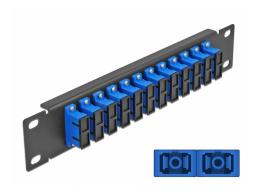

#### **Description**

This patch panel by Delock is equipped with twelve SC Duplex fiber optic couplers and is suitable for installation in a 10" network cabinet. With the SC Duplex couplers, fiber optic male connectors can be easily connected to each other.

#### **Specification**

- Connectors:
  - 12 x SC Duplex female >
  - 12 x SC Duplex female
- For single-mode fiber
- Ceramic sleeve
- · With dust cover
- · Colour: blue
- For mounting in 10" network cabinet, 1U
- 12 ports with SC Duplex couplers
- · Housing material: metal
- Housing colour: black
- Dimensions (LxWxH): ca. 254 x 44 x 10 mm