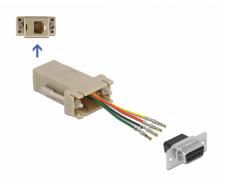

### Description

This adapter by Delock expands a serial D-Sub 9 interface via an ISDN, telephone or RJ11/RJ14 cable. The D-Sub 9 interface can be assigned individually and flexibly. The contacts of the adapter can be inserted into the D-Sub 9 housing according to the desired requirements. With a slight click, the sockets snap into place and provide reliable contact.

# Specification

- Connectors:
- 1 x serial D-Sub 9 pin female
- 1 x RJ11/RJ14 jack
- RJ11/RJ14 interface assigned with 4 pins, serial interface individually assignable
- Serial female port with screws
- Colour: grey
- Dimensions (LxWxH): ca. 52 x 34 x 16 mm