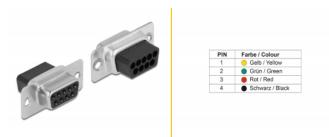

# Specification

- Connectors:
- 1 x serial D-Sub 9 pin female
- 1 x RJ11/RJ14 jack
- RJ11/RJ14 interface assigned with 4 pins, serial interface individually assignable
- Serial female port with screws
- Colour: grey
- Dimensions (LxWxH): ca. 52 x 34 x 16 mm