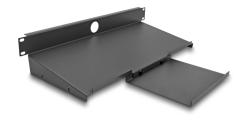

#### Description

This shelf by Delock is suitable for installation in a **19**" **network cabinet**. The shelf provides the **perfect surface** for the keyboard and mouse and allows to **work comfortably** and conveniently.

### Specification

- For mounting in 19" network cabinet, 1U
- Shelf area: ca. 192 x 161 mm
- With cable entry, diameter: ca. 32 mm
- Suitable for cabinet depths from 300 mm
- Steel frame with 1.5 mm thickness
- Colour: dark grey
- Material: sheet steel
- Dimensions (LxWxH): ca. 483 x 221 x 44 mm