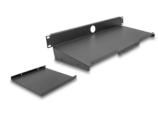

#### Description

This shelf by Delock is suitable for installation in a **19**" **network cabinet**. The shelf provides the **perfect surface** for the keyboard and mouse and allows to **work comfortably** and conveniently.

### Specification

- For mounting in 19" network cabinet, 1U
- Shelf area: ca. 192 x 161 mm
- With cable entry, diameter: ca. 32 mm
- Suitable for cabinet depths from 300 mm
- Steel frame with 1.5 mm thickness
- Colour: dark grey
- Material: sheet steel
- Dimensions (LxWxH): ca. 483 x 221 x 44 mm