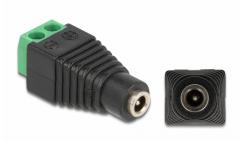

#### Description

This terminal block adapter by Delock can be used to connect bare wires. Thus the adapter is not only convenient for special industry applications, but also for the hobby area, e.g. railway modelling. Various devices with a suitable DC power connector can be connected to the adapter and are supplied with power individually (depending on the requirements of the device).

### **Specification**

- Connectors:
  - 1 x DC 1.35 x 3.5 mm female
  - 1 x 2 pin terminal block
- · Positive pole inside, negative pole outside
- Pitch: 5.00 mm

#### Interface

| connector:   | 1 x DC 1.35 x 3.5 mm female |
|--------------|-----------------------------|
| Connector 1: | 1 x 2 pin terminal block    |