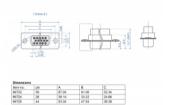

## **Specification**

- Connectors:
  1 x D-Sub HD 50 pin female (3 rows)
  50 x through hole for crimp contacts
- Cable gauge: 28 20 AWG
- Operating temperature: -40 °C ~ 105 °C
- Material: metal
- Dimensions (LxWxH): ca. 67.0 x 15.7 x 12.5 mm

## **Physical characteristics**

| Conductor gauge: | 28 - 20 AWG |
|------------------|-------------|
| Material:        | metal       |
| Length:          | 67.0 mm     |
| Width:           | 15,7 mm     |
| Height:          | 12.5 mm     |