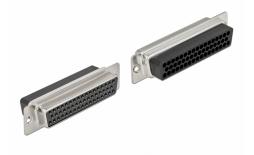

# Delock D-Sub HD 50 pin crimp female, metal

## Description

This D-Sub HD (High Density) female connector by Delock is suitable for cable mounting. On the back side there are through holes for inserting crimp contacts.

Item no. 66723

EAN: 4043619667239 Country of origin: China Package: Zip poly bag

## **Specification**

- Connectors:
  1 x D-Sub HD 50 pin female (3 rows)
  50 x through hole for crimp contacts
- Cable gauge: 28 20 AWG
- Operating temperature: -40 °C ~ 105 °C
- Material: metal
- Dimensions (LxWxH): ca. 67.0 x 15.7 x 12.5 mm

#### Package content

• D-Sub HD 50 pin crimp female