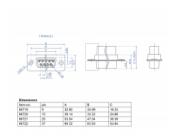

### **Specification**

- Connectors:
  - 1 x D-Sub 25 pin female (2 rows)
  - 25 x through hole for crimp contacts
- Cable gauge: 28 20 AWG
- Operating temperature: -40 °C ~ 105 °C
- · Material: metal
- Dimensions (LxWxH): ca. 53.0 x 17.5 x 12.5 mm

# **Physical characteristics**

| Conductor gauge: | 28 - 20 AWG |
|------------------|-------------|
| Material:        | metal       |
| Length:          | 53.0 mm     |
| Width:           | 17.5 mm     |
| Height:          | 12.5 mm     |