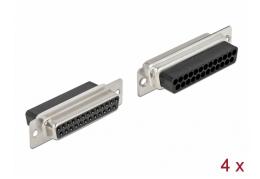

# Delock D-Sub 25 pin crimp female, metal, 4 pieces

#### **Description**

This D-Sub female connector by Delock is suitable for cable mounting. On the back side there are through holes for inserting crimp contacts.

### **Specification**

- Connectors:
  - 1 x D-Sub 25 pin female (2 rows)
  - 25 x through hole for crimp contacts
- Cable gauge: 28 20 AWG
- Operating temperature: -40 °C ~ 105 °C
- · Material: metal
- Dimensions (LxWxH): ca. 53.0 x 17.5 x 12.5 mm

#### Package content

• 4 x D-Sub 25 pin crimp female