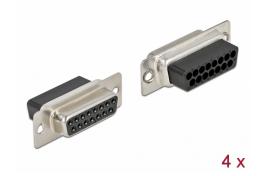

# Delock D-Sub 15 pin crimp female, metal, 4 pieces

### **Description**

This D-Sub female connector by Delock is suitable for cable mounting. On the back side there are through holes for inserting crimp contacts.

# **Specification**

- Connectors:
  - 1 x D-Sub 15 pin female (2 rows)
  - 15 x through hole for crimp contacts
- Cable gauge: 28 20 AWG
- Operating temperature: -40 °C ~ 105 °C
- · Material: metal
- Dimensions (LxWxH): ca. 39.1 x 17.5 x 12.5 mm

#### Package content

• 4 x D-Sub 15 pin crimp female