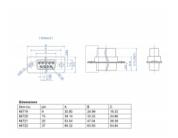

# **Specification**

- Connectors:
  - 1 x D-Sub 15 pin female (2 rows)
  - 15 x through hole for crimp contacts
- Cable gauge: 28 20 AWG
- Operating temperature: -40 °C ~ 105 °C
- · Material: metal
- Dimensions (LxWxH): ca. 39.1 x 17.5 x 12.5 mm

# **Physical characteristics**

| Conductor gauge: | 28 - 20 AWG |
|------------------|-------------|
| Material:        | metal       |
| Length:          | 39.1 mm     |
| Width:           | 17.5 mm     |
| Height:          | 12.5 mm     |