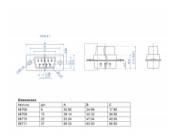

### **Specification**

- Connectors:
  - 1 x D-Sub 25 pin male (2 rows)
  - 25 x through hole for crimp contacts
- Cable gauge: 28 20 AWG
- Operating temperature: -40 °C ~ 105 °C
- · Material: metal
- Dimensions (LxWxH): ca. 53.0 x 17.5 x 12.5 mm

# **Physical characteristics**

| Conductor gauge: | 28 - 20 AWG |
|------------------|-------------|
| Material:        | metal       |
| Length:          | 53.0 mm     |
| Width:           | 17.5 mm     |
| Height:          | 12.5 mm     |