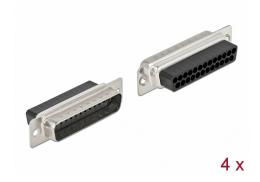

# Delock D-Sub 25 pin crimp male, metal, 4 pieces

#### **Description**

This D-Sub male connector by Delock is suitable for cable mounting. On the back side there are through holes for inserting crimp contacts.

### **Specification**

- Connectors:
  - 1 x D-Sub 25 pin male (2 rows)
  - 25 x through hole for crimp contacts
- Cable gauge: 28 20 AWG
- Operating temperature: -40 °C ~ 105 °C
- · Material: metal
- Dimensions (LxWxH): ca. 53.0 x 17.5 x 12.5 mm

#### Package content

• 4 x D-Sub 25 pin crimp male