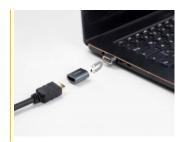

#### **Description**

This magnetic adapter by Delock can be used for connecting HDMI devices. The adapter can also be used as a port saver to protect the interface in applications with high contact durability. The adapter is designed to remain inside the port of the device and avoid the deterioration of the interface as well as act as dust protection.

When using the adapter, the cable can be connected to the counterpart of the adapter, the counterpart then connects magnetically to the remaining part in the device. The solid magnetic force supports a secure HDMI connection.