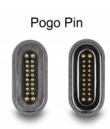

#### Quality

Optically and qualitatively the adapter convinces by its elegant aluminium housing, which makes it very robust, light weight and durable. The spring contacts (Pogo pins) guarantee a high functional reliability with a very high contact durability.

# **Specification**

- · Connectors:
  - 1 x HDMI-A male > 20 Pogo pin
  - 1 x HDMI-A female > 20 Pogo pin
- Transmission of audio and video signals
- Resolution up to 7680 x 4320 @ 60 Hz (depending on the system and the connected hardware)
- Supports HDR
- Supports HDCP
- · Material: aluminium