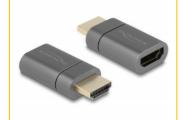

#### **Description**

This magnetic adapter by Delock can be used for connecting HDMI devices. The adapter can also be used as a port saver to protect the interface in applications with high contact durability. The adapter is designed to remain inside the port of the device and avoid the deterioration of the interface as well as act as dust protection.

When using the adapter, the cable can be connected to the counterpart of the adapter, the counterpart then connects magnetically to the remaining part in the device. The solid magnetic force supports a secure HDMI connection.

#### Interface

| Connector 1: | 1 x HDMI-A male   |
|--------------|-------------------|
| Connector 2: | 1 x HDMI-A female |