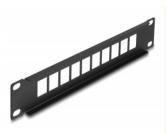

# **Delock 10" Keystone Patch Panel 10 port black**

#### **Description**

This patch panel by Delock can be mounted in a **10" cabinet**. With its standardized dimensions, it is suitable for **easy snap-in mounting** of **10 Keystone modules**.

Item no. 66676

### **Specification**

- For mounting in 10" network cabinet, 1U
- 10 Keystone ports 19.2 x 14.9 mm
- · With labelling field
- · Material: metal
- · Colour: black
- Dimensions (LxWxH): ca. 254.0 x 44.0 x 10.0 mm