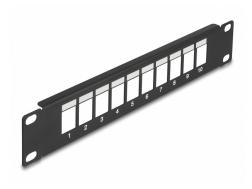

# **Delock 10" Keystone Patch Panel 10 port black**

#### **Description**

This patch panel by Delock can be mounted in a **10" cabinet**. With its standardized dimensions, it is suitable for **easy snap-in mounting** of **10 Keystone modules**.

Item no. 66676

### **Specification**

- For mounting in 10" network cabinet, 1U
- 10 Keystone ports 19.2 x 14.9 mm
- · With labelling field
- · Material: metal
- · Colour: black
- Dimensions (LxWxH): ca. 254.0 x 44.0 x 10.0 mm