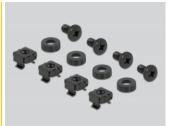

ock 19" Network Cabinet Panel with opening 2U black

## **Description**

This panel by Delock is suitable for installation in a 19" network cabinet. It closes open areas in the network cabinet.

#### **Proper laying of cables**

The network cables are simply routed from the front to the rear and the network cabinet leaves a tidy overall impression.

#### Front with opening

The panel is equipped with an opening to allow easy cable access.



#### Item no. 66675

EAN: 4043619666751 Country of origin: China

Package: Box

#### **Specification**

- For mounting in 19" network cabinet, 2U
- · Front with opening
- · Colour: black
- · Material: metal
- Dimensions (LxWxH): ca. 482.0 x 88.5 x 10.0 mm

## Package content

- 19" panel
- 4 x screws
- · 4 x caged nuts
- 4 x washers



# **Images**









## General

| Mounting type: 19 in |  |
|----------------------|--|
|----------------------|--|

# **Physical characteristics**

| Material: | metal    |
|-----------|----------|
| Length:   | 482.0 mm |
| Width:    | 88.5 mm  |
| Height:   | 10.0 mm  |
| Colour:   | black    |