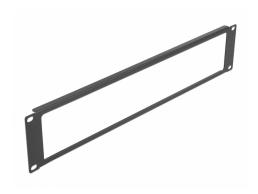

# Delock 19" Network Cabinet Panel with opening 2U black

## **Description**

This panel by Delock is suitable for installation in a 19" network cabinet. It closes open areas in the network cabinet.

#### **Proper laying of cables**

The network cables are simply routed from the front to the rear and the network cabinet leaves a tidy overall impression.

#### Front with opening

The panel is equipped with an opening to allow easy cable access.