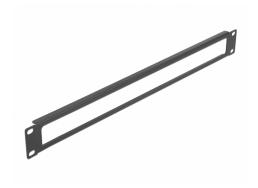

# Delock 19" Network Cabinet Panel with opening 1U black

#### Front with opening

The panel is equipped with an opening to allow easy cable access.