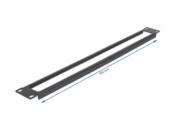

# Delock 19" Network Cabinet Panel with opening 1U black

#### Proper laying of cables

The network cables are simply routed from the front to the rear and the network cabinet leaves a tidy overall impression.