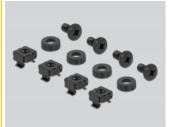

# Delock 19" Network Cabinet Panel with opening 1U black

## **Description**

This panel by Delock is suitable for installation in a 19" network cabinet. It closes open areas in the network cabinet.

#### Proper laying of cables

The network cables are simply routed from the front to the rear and the network cabinet leaves a tidy overall impression.

#### Front with opening

The panel is equipped with an opening to allow easy cable access.



#### Item no. 66674

EAN: 4043619666744 Country of origin: China

Package: Box

## **Specification**

- For mounting in 19" network cabinet, 1U
- · Front with opening
- Colour: black
- · Material: metal
- Dimensions (LxWxH): ca. 482.0 x 44.0 x 10.0 mm

## Package content

- 19" panel
- 4 x screws
- 4 x caged nuts
- 4 x washers



# **Images**









#### General

| Mounting type: 19 in |  |
|----------------------|--|
|----------------------|--|

# **Physical characteristics**

| Material: | metal    |
|-----------|----------|
| Length:   | 482.0 mm |
| Width:    | 44.0 mm  |
| Height:   | 10.0 mm  |
| Colour:   | black    |