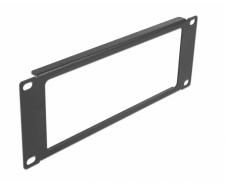

## Description

This panel by Delock is suitable for installation in a 10" network cabinet. It closes open areas in the network cabinet.

#### Front with opening

The panel is equipped with an opening to allow easy cable access.

## **Specification**

- For mounting in 10" network cabinet, 2U
- Front with opening
- · Colour: black
- Material: metal
- Dimensions (LxWxH): ca. 254.0 x 88.5 x 10.0 mm