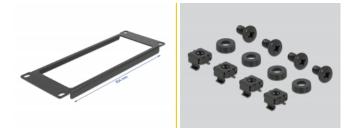

#### Package content

- 10" panel
- 4 x screws
- 4 x caged nuts
- 4 x washers

## **Specification**

- For mounting in 10" network cabinet, 2U
- Front with opening
- · Colour: black
- Material: metal
- Dimensions (LxWxH): ca. 254.0 x 88.5 x 10.0 mm