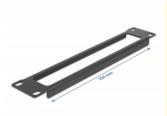

#### **Specification**

- For mounting in 10" network cabinet, 1U
- · Front with opening
- · Colour: black
- · Material: metal
- Dimensions (LxWxH): ca. 254.0 x 44.0 x 10.0 mm

# **Physical characteristics**

| Material: | metal    |
|-----------|----------|
| Length:   | 254.0 mm |
| Width:    | 44.0 mm  |
| Height:   | 10.0 mm  |
| Colour:   | black    |