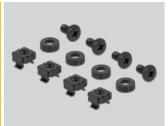

elock 10" Network Cabinet Panel with opening 1U black

## **Description**

This panel by Delock is suitable for installation in a 10" network cabinet. It closes open areas in the network cabinet.

#### **Proper laying of cables**

The network cables are simply routed from the front to the rear and the network cabinet leaves a tidy overall impression.

#### Front with opening

The panel is equipped with an opening to allow easy cable access.



#### Item no. 66672

EAN: 4043619666720 Country of origin: China

Package: Box

#### **Specification**

- For mounting in 10" network cabinet, 1U
- · Front with opening
- · Colour: black
- · Material: metal
- Dimensions (LxWxH): ca. 254.0 x 44.0 x 10.0 mm

## Package content

- 10" panel
- 4 x screws
- 4 x caged nuts
- 4 x washers



# **Images**









## General

| Mounting type: 10 in |  |
|----------------------|--|
|----------------------|--|

# **Physical characteristics**

| Material: | metal    |
|-----------|----------|
| Length:   | 254.0 mm |
| Width:    | 44.0 mm  |
| Height:   | 10.0 mm  |
| Colour:   | black    |