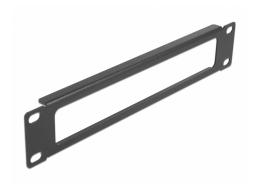

# Delock 10" Network Cabinet Panel with opening 1U black

## **Description**

This panel by Delock is suitable for installation in a 10" network cabinet. It closes open areas in the network cabinet.

#### **Proper laying of cables**

The network cables are simply routed from the front to the rear and the network cabinet leaves a tidy overall impression.

#### Front with opening

The panel is equipped with an opening to allow easy cable access.