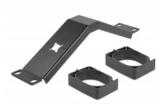

## Package content

- 10" routing panel
- 4 x screws
- 4 x caged nut
- 4 x washers