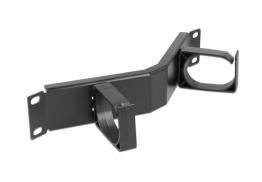

#### **Description**

This routing panel by Delock is suitable for installation in a 10" network cabinet.

#### Cable routing hook for optimal cable management

With the solid hooks the patch cords can be neatly routed horizontally.

### **Specification**

- For mounting in 10" network cabinet, 1U
- Panel angled with 2 hooks
- Colour: black
- · Material: metal
- Dimensions (LxWxH): ca. 254.0 x 60.0 x 44.0 mm