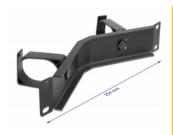

### **Specification**

- For mounting in 10" network cabinet, 1U
- Panel angled with 2 hooks
- Colour: black
- · Material: metal
- Dimensions (LxWxH): ca. 254.0 x 60.0 x 44.0 mm

# **Physical characteristics**

| Material: | metal    |
|-----------|----------|
| Length:   | 254.0 mm |
| Width:    | 60.0 mm  |
| Height:   | 44.0 mm  |
| Colour:   | black    |