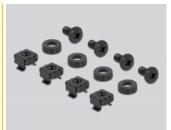

# Package content

- 10" routing panel
- 4 x screws
- 4 x caged nut
- 4 x washers