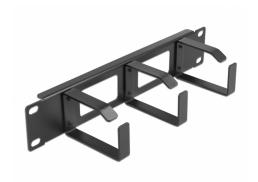

# **Description**

This routing panel by Delock is suitable for installation in a 10" network cabinet.

#### Proper laying of cables

The network cables are simply routed from the front to the rear and the network cabinet leaves a tidy overall impression.

#### Cable routing hook for optimal cable management

With the solid hooks the patch cords can be neatly routed horizontally.

#### Front with opening

The panel is equipped with two openings to allow easy cable access.

## **Specification**

- For mounting in 10" network cabinet, 1U
- Panel with 3 hooks
- Front with 2 openings
- · Colour: black
- · Material: metal
- Dimensions (LxWxH): ca. 254.0 x 77.5 x 44.0 mm