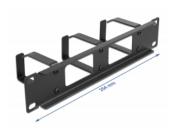

## **Specification**

- For mounting in 10" network cabinet, 1U
- Panel with 3 hooks
- Front with 2 openings
- · Colour: black
- · Material: metal
- Dimensions (LxWxH): ca. 254.0 x 77.5 x 44.0 mm

# **Physical characteristics**

| Material: | metal    |
|-----------|----------|
| Length:   | 254.0 mm |
| Width:    | 77.5 mm  |
| Height:   | 44.0 mm  |
| Colour:   | black    |