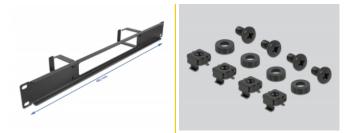

# Specification

- For mounting in 19" network cabinet, 1U
- · Panel with 2 hooks
- Front with opening
- Colour: black
- Material: metal
- Dimensions (LxWxH): ca. 483.0 x 77.5 x 44.0 mm

## Package content

- 19" routing panel
- 4 x screws
- 4 x caged nut
- 4 x washers