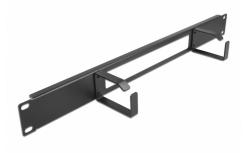

# Delock 19" Cable Management Routing Panel with opening and 2 hooks 1U black

#### **Proper laying of cables**

The network cables are simply routed from the front to the rear and the network cabinet leaves a tidy overall impression.

#### Cable routing hook for optimal cable management

With the solid hooks the patch cords can be neatly routed horizontally.

#### Front with opening

The panel is equipped with an opening to allow easy cable access.