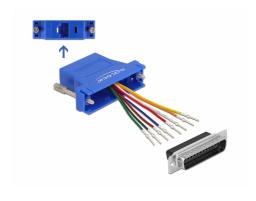

### Description

This adapter by Delock can be used to expand a serial interface by using an optional Cat.5 / 5e / 6 cable. Thereby one can set the pin assignment individually. Just plug the cable end into the desired hole of the connector and let it lock into the housing.

#### **Specification**

- · Anschlüsse:
- 1 x serial D-Sub 25 pin male >
- 1 x RJ45 jack
- RJ45 interface assigned with 8 pins, serial interface individually assignable
- · Serial male port with screws
- Dimensions incl. connector (LxWxH): ca. 42 x 55 x 16 mm
- · Colour: blue

# **Images**

| PIN | Farbe / Colour                      |
|-----|-------------------------------------|
| 1   | <ul> <li>Blau / Blue</li> </ul>     |
| 2   | Orange / Orange                     |
| 3   | <ul> <li>Schwarz / Black</li> </ul> |
| 4   | Rot / Red                           |
| 5   | Grün / Green                        |
| 6   | Gelb / Yellow                       |
| 7   | Braun / Brown                       |
| 8   | ○ Weiß / White                      |

## Interface

| Connector 1: | 1 x Serial Sub-D25 male |
|--------------|-------------------------|
| Connector 2: | 1 x RJ45 jack           |