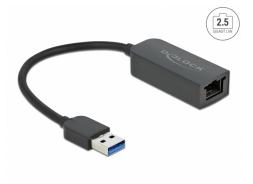

# Delock Adapter USB Type-A male to 2.5 Gigabit LAN compact

## Description

The adapter by Delock expands a PC or laptop by **one network interface** via the **USB Type-A** interface.

## **Specification**

- Connectors:
  - 1 x SuperSpeed USB (USB 3.2 Gen 1) Type-A male >
  - 1 x 2.5 Gigabit LAN RJ45 jack
- Chipset: Realtek RTL8156
- SuperSpeed USB 5 Gbps specification
- Data transfer rate: Ethernet up to 10 Mbps (Half/Full Duplex) Fast Ethernet up to 100 Mbps (Half/Full Duplex) Gigabit Ethernet up to 1000 Mbps (Half/Full Duplex) NBASE-T with up to 2.5 Gbps (Half/Full Duplex)
- Supports Auto MDI-X (automatic detection of standard or crossover network cable)
- Supports IEEE 802.1Q Virtual LAN (VLAN)
- Support full duplex operation with IEEE 802.3x flow control and half duplex operation with back-pressure flow control
- · LED indicator for link and activity
- USB bus powered
- Colour: black
- Dimensions (LxWxH): ca. 53 x 22 x 15 mm
- · Cable length without connectors: ca. 16 cm

## Interface

| Connector 1: | 1 x USB 5 Gbps Type-A male |
|--------------|----------------------------|
| Connector 2: | 1 x Gigabit LAN RJ45 jack  |