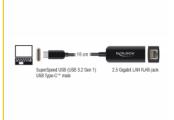

#### **Specification**

- Connectors:
  - 1 x SuperSpeed USB (USB 3.2 Gen 1) USB Type-CTM male >
  - 1 x 2.5 Gigabit LAN RJ45 jack
- Chipset: Realtek RTL8156
- SuperSpeed USB 5 Gbps specification
- Data transfer rate:

#### Interface

| Connector 1: | 1 x USB 5 Gbps USB Type-C™ male |
|--------------|---------------------------------|
| Connector 2: | 1 x Gigabit LAN RJ45 jack       |