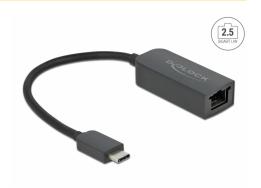

# Delock Adapter USB Type-C™ male to 2.5 Gigabit LAN compact

#### **Description**

The adapter by Delock expands a PC or laptop by **one network interface** via the **USB Type-C<sup>TM</sup>** interface. In addition, the adapter can also be operated on a Thunderbolt<sup>TM</sup> 3 interface.

#### **Specification**

- Connectors:
  - 1 x SuperSpeed USB (USB 3.2 Gen 1) USB Type-CTM male >
  - 1 x 2.5 Gigabit LAN RJ45 jack
- Chipset: Realtek RTL8156
- SuperSpeed USB 5 Gbps specification
- Data transfer rate: