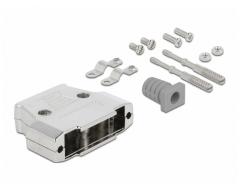

### Package content

- Housing 2-part
- 2 x cable clamp
- 4 x screws
- 2 x nut
- 2 x locking screws
- 1 x strain relief