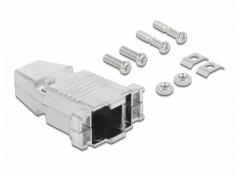

### Package content

- Housing 2-part
- 2 x cable clamp
- 2 x screws
- 2 x nut
- 2 x locking screws