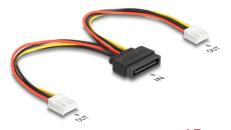

# SATA Power Cable 15 pin plug to 2 x Floppy 4 pin female 15 cm

# **Description**

This power cable by Delock is used to supply power to two floppy drives via a power supply unit with SATA 15 pin interface.

15 cm

#### **Technical details**

• Connectors:

1 x 15 pin SATA power plug

2 x 4 pin Floppy power female

• Cable gauge: 20 AWG

• Length: ca. 15 cm