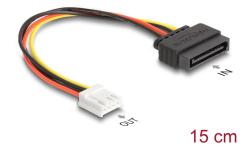

## Description

This power cable by Delock is used to supply power to a floppy drive via a power supply unit with SATA 15 pin interface.

## **Technical details**

- Connectors:
  - 1 x 15 pin SATA power plug
  - 1 x 4 pin Floppy power female
- Cable gauge: 20 AWG
- Length: ca. 15 cm