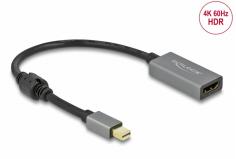

# Delock Active mini DisplayPort 1.4 to HDMI Adapter 4K 60 Hz (HDR)

### Description

This adapter by Delock enables the connection of an HDMI monitor to the system via a free mini DisplayPort interface. The adapter supports a resolution up to 4K Ultra HD at 60 Hz and is backward compatible to Full-HD 1080p.

#### Active adapter

The adapter offers an active conversion, thus it is also suitable for graphics cards that are not capable of outputting DP++ signals.

20 cm