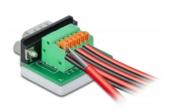

## **Description**

This terminal block adapter by Delock can be used to connect bare wires. Thus the adapter is not only convenient for special industry applications, but also for the hobby area, e.g. railway modelling.

## **Specification**

- Connectors:
  - 1 x D-Sub9 male with nuts
  - 1 x 6 pin terminal block with push button
- Pitch: 2.54 mm
- Useable for a cable gauge from 26 to 20 AWG
- Operating temperature: -10 °C ~ 70 °C
- Dimensions (LxWxH): ca. 32 x 30 x 22 mm