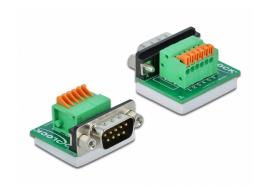

## **Description**

This terminal block adapter by Delock can be used to connect bare wires. Thus the adapter is not only convenient for special industry applications, but also for the hobby area, e.g. railway modelling.

## **Specification**

- Connectors:
  - 1 x D-Sub9 male with nuts
  - 1 x 6 pin terminal block with push button
- Pitch: 2.54 mm
- Useable for a cable gauge from 26 to 20 AWG
- Operating temperature: -10 °C ~ 70 °C
- Dimensions (LxWxH): ca. 32 x 30 x 22 mm

## Interface

| Connector 1: | 1 x Sub-D9 male with nuts                 |
|--------------|-------------------------------------------|
| Connector 2: | 1 x 6 pin terminal block with push button |