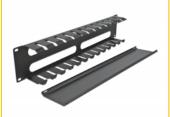

#### Removable cover for optimal cable management

The removable front panel hides open cables and protects them from damage.

## Package content

- 19" routing panel
- 4 x screws
- 4 x caged nut
- 4 x washer