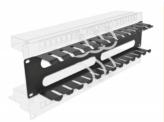

#### Proper laying of cables

The network cables are simply routed from the front to the rear, so the view of the cables inside the network cabinet is blocked and the network cabinet leaves a tidy overall impression.

#### Removable cover for optimal cable management

The removable front panel hides open cables and protects them from damage.