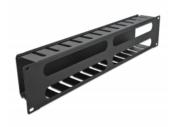

#### Horizontal openings

On the rear side, the panel is equipped with four openings to allow easy cable access.

# **Specification**

- For mounting in 19" network cabinet, 2U
- · Removable cover
- Front with four openings (180 x 24 mm)
- · Colour: black
- · Material: metal
- Dimensions (LxWxH): ca. 482.6 x 88.9 x 70.0 mm