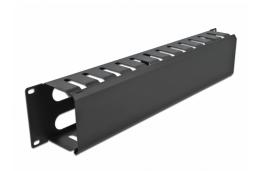

#### Proper laying of cables

The network cables are simply routed from the front to the rear, so the view of the cables inside the network cabinet is blocked and the network cabinet leaves a tidy overall impression.

#### Horizontal openings

On the rear side, the panel is equipped with four openings to allow easy cable access.

# **Specification**

- For mounting in 19" network cabinet, 2U
- · Removable cover
- Front with four openings (180 x 24 mm)
- · Colour: black
- · Material: metal
- Dimensions (LxWxH): ca. 482.6 x 88.9 x 70.0 mm