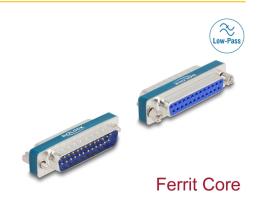

# Delock RF/EMI Interference Suppression Filter D-Sub 25 pin male to female with low-pass inductive

## **Specification**

• Connectors:

1 x D-Sub 25 pin male

1 x D-Sub 25 pin female

• Pin assignment: 1:1

Contacts: gold plated brass

Screw type: #4-40 UNC

· Housing material: Steel tin plated

## Interface

| Connector 1: | 1 x D-Sub 25 pin male   |
|--------------|-------------------------|
| Connector 2: | 1 x D-Sub 25 pin female |