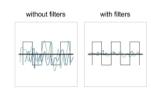

## **Description**

The RF/EMI interference suppression filter in the D-Sub adapter by Delock uses integrated broadband filters to prevent interruptions and signal noise, e.g. on Serial RS-232 / RS-485 and digital as well as analogue I/O interfaces.

### Low-pass broadband filter

The adapter contains 25 low-pass broadband filters for RF/EMI shielding of the D-Sub interface.