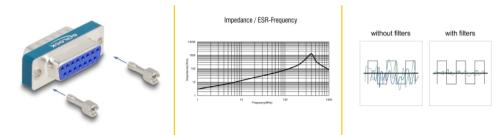

## Description

The RF/EMI interference suppression filter in the D-Sub adapter by Delock uses integrated broadband filters to prevent interruptions and signal noise, e.g. on Serial RS-232 / RS-485 and digital as well as analogue I/O interfaces.

#### Low-pass broadband filter

The adapter contains 15 low-pass broadband filters for RF/EMI shielding of the D-Sub interface.