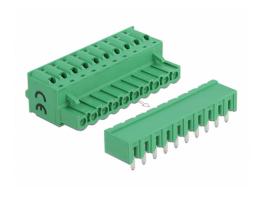

## **Specification**

· Connectors:

Terminal block:

1 x 10 pin terminal block male

1 x 10 pin terminal block with push button

Connection terminal:

1 x 10 pin terminal block female

1 x 10 pin terminal block with soldering pin

## Interface

| Connector 1: | 1 x 10 pin terminal block male               |
|--------------|----------------------------------------------|
| Connector 2: | 1 x 10 pin terminal block with push button   |
| connector 3: | 1 x 10 pin terminal block female             |
| connector 4: | 1 x 10 pin terminal block with soldering pin |