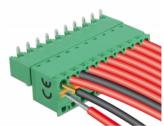

k set for PCB 10 pin 5.08 mm pitch horizontal

## **Description**

This terminal block set by Delock will be soldered on a PCB board, to create a detachable connection between two components.



Item no. 66509

EAN: 4043619665099 Country of origin: China Package: Zip poly bag

## **Specification**

· Connectors:

Terminal block:

1 x 10 pin terminal block male

1 x 10 pin terminal block with push button

Connection terminal:

1 x 10 pin terminal block female

1 x 10 pin terminal block with soldering pin

- Pitch: 5.08 mm
- Environmental temperature: -40 °C ~ 105 °C
- Useable for a cable gauge range from 28 to 12 AWG
- · Material: plastic
- · Colour: green
- Dimensions (LxWxH): ca. 51.4 x 25.6 x 15.0 mm

### Package content

Terminal block





#### Connection terminal

# **Images**













#### General

|--|

## Interface

| Connector 1: | 1 x 10 pin terminal block male               |
|--------------|----------------------------------------------|
| Connector 2: | 1 x 10 pin terminal block with push button   |
| connector 3: | 1 x 10 pin terminal block female             |
| connector 4: | 1 x 10 pin terminal block with soldering pin |

# **Technical characteristics**

|--|

# **Physical characteristics**

| Pitch distance: | 5.08 mm |
|-----------------|---------|
| Material:       | Plastic |
| Length:         | 51.4 mm |
| Width:          | 25.6 mm |
| Height:         | 15.0 mm |
| Colour:         | green   |