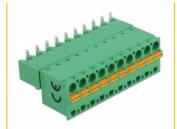

## **Specification**

· Connectors:

Terminal block:

1 x 10 pin terminal block male

1 x 10 pin terminal block with push button

Connection terminal:

1 x 10 pin terminal block female

1 x 10 pin terminal block with soldering pin

## Interface

| Connector 1: | 1 x 10 pin terminal block male               |
|--------------|----------------------------------------------|
| Connector 2: | 1 x 10 pin terminal block with push button   |
| connector 3: | 1 x 10 pin terminal block female             |
| connector 4: | 1 x 10 pin terminal block with soldering pin |