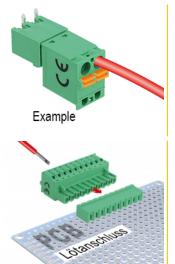

## **Specification**

· Connectors:

Terminal block:

1 x 10 pin terminal block male

1 x 10 pin terminal block with push button

Connection terminal:

1 x 10 pin terminal block female

1 x 10 pin terminal block with soldering pin

#### Connection terminal