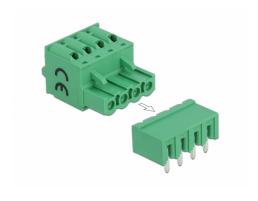

## **Specification**

· Connectors:

Terminal block:

1 x 4 pin terminal block male

1 x 4 pin terminal block with push button

Connection terminal:

1 x 4 pin terminal block female

1 x 4 pin terminal block with soldering pin

## Interface

| Connector 1: | 1 x 4 pin terminal block male               |
|--------------|---------------------------------------------|
| Connector 2: | 1 x 4 pin terminal block with push button   |
| connector 3: | 1 x 4 pin terminal block female             |
| connector 4: | 1 x 4 pin terminal block with soldering pin |