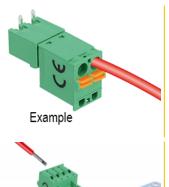

## Description

This terminal block set by Delock will be soldered on a PCB board, to create a detachable connection between two components.