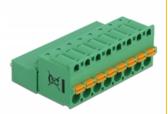

# **Specification**

Connectors:

Terminal block:

1 x 8 pin terminal block male

1 x 8 pin terminal block with push button

Connection terminal:

1 x 8 pin terminal block female

- 1 x 8 pin terminal block with soldering pin
- Pitch: 5.08 mm
- Environmental temperature: -40 °C ~ 105 °C
- Useable for a cable gauge range from 28 to 12 AWG
- Material: plastic
- Colour: green
- Dimensions (LxWxH): ca. 41.2 x 25.6 x 15.0 mm

### Interface

| Connector 1: | 1 x 8 pin terminal block male               |
|--------------|---------------------------------------------|
| Connector 2: | 1 x 8 pin terminal block with push button   |
| connector 3: | 1 x 8 pin terminal block female             |
| connector 4: | 1 x 8 pin terminal block with soldering pin |