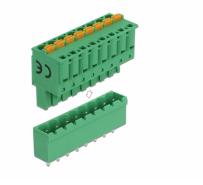

# **Specification**

Connectors:

Terminal block:

1 x 8 pin terminal block male

1 x 8 pin terminal block with push button

Connection terminal:

1 x 8 pin terminal block female

- 1 x 8 pin terminal block with soldering pin
- Pitch: 5.08 mm
- Environmental temperature: -40 °C ~ 105 °C
- Useable for a cable gauge range from 28 to 12 AWG
- Material: plastic
- Colour: green
- Dimensions (LxWxH): ca. 41.2 x 25.6 x 15.0 mm

### Interface

| Connector 1: | 1 x 8 pin terminal block male               |
|--------------|---------------------------------------------|
| Connector 2: | 1 x 8 pin terminal block with push button   |
| connector 3: | 1 x 8 pin terminal block female             |
| connector 4: | 1 x 8 pin terminal block with soldering pin |