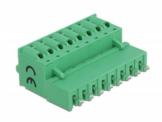

# **Specification**

Connectors:

Terminal block:

1 x 8 pin terminal block male

1 x 8 pin terminal block with push button

Connection terminal:

1 x 8 pin terminal block female

- 1 x 8 pin terminal block with soldering pin
- Pitch: 5.08 mm
- Environmental temperature: -40 °C ~ 105 °C
- Useable for a cable gauge range from 28 to 12 AWG
- Material: plastic
- Colour: green
- Dimensions (LxWxH): ca. 41.2 x 25.6 x 15.0 mm

### Interface

| Connector 1: | 1 x 8 pin terminal block male               |
|--------------|---------------------------------------------|
| Connector 2: | 1 x 8 pin terminal block with push button   |
| connector 3: | 1 x 8 pin terminal block female             |
| connector 4: | 1 x 8 pin terminal block with soldering pin |