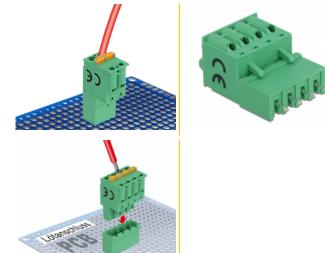

## Description

This terminal block set by Delock will be soldered on a PCB board, to create a detachable connection between two components.

## **Specification**

Connectors:

Terminal block:

1 x 4 pin terminal block male

1 x 4 pin terminal block with push button

Connection terminal:

1 x 4 pin terminal block female

- 1 x 4 pin terminal block with soldering pin
- Pitch: 5.08 mm
- Environmental temperature: -40 °C ~ 105 °C
- Useable for a cable gauge range from 28 to 12 AWG
- Material: plastic
- Colour: green
- Dimensions (LxWxH): ca. 25.6 x 20.9 x 15.0 mm