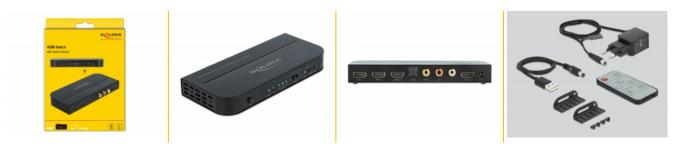

Connectors: Input: 3 x HDMI-A female
1 x DC 5 V power connector
Output:
1 x HDMI-A female
2 x RCA female (audio)
1 x TOSLINK female S/PDIF
1 x RCA female S/PDIF
HDMI port switching: automatic function, via button or via infrared remote control
LED indicators for active HDMI port

## Package content

- HDMI switch
- Remote control
- · Mounting brackets and screws
- USB power cable, length: ca. 0.5 m
- Power supply
- User manual

## Interface

| Output: | 1 x RCA female<br>1 x HDMI-A female<br>1 x TOSLINK female S/PDIF<br>2 x RCA female (red, white) |
|---------|-------------------------------------------------------------------------------------------------|
| Input:  | 1 x 5 V DC female 5,5 mm x 2,1 mm<br>3 x HDMI-A female                                          |