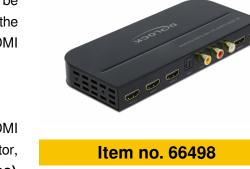

# Delock HDMI Switch 3 x HDMI in to 1 x HDMI out 4K 60 Hz with Audio Extractor

Connectors: Input: 3 x HDMI-A female
1 x DC 5 V power connector
Output:
1 x HDMI-A female
2 x RCA female (audio)
1 x TOSLINK female S/PDIF
1 x RCA female S/PDIF
HDMI port switching: automatic function, via button or via infrared remote control
LED indicators for active HDMI port

- High Speed HDMI specification
- Supports 3D displays
- Supports HDCP 1.4 and 2.2
- Supports HDR
- Resolution up to 3840 x 2160 @ 60 Hz (depending on the system and the connected

EAN: 4043619664986 Country of origin: China Package: Retail Box