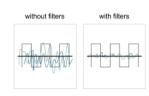

## **Description**

The RF/EMI interference suppression filter in the D-Sub adapter by Delock uses integrated broadband filters to prevent interruptions and signal noise, e.g. on Serial RS-232 / RS-485 and digital as well as analogue I/O interfaces.

### Low-pass broadband filter

The adapter contains nine low-pass broadband filters for RF/EMI shielding of the D-Sub interface.