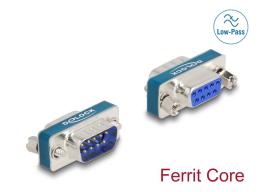

# Delock RF/EMI Interference Suppression Filter D-Sub 9 pin male to female with low-pass inductive

### Low-pass broadband filter

The adapter contains nine low-pass broadband filters for RF/EMI shielding of the D-Sub interface.

## **Specification**

- Connectors:
  - 1 x D-Sub 9 pin male
  - 1 x D-Sub 9 pin female
- Pin assignment: 1:1
- Contacts: gold plated brass
- Screw type: #4-40 UNC
- · Housing material: Steel tin plated
- Low-pass: inductive
- Rated voltage: 150 VAC
- Operating temperature: -55 °C ~ 105 °C
- Relative humidity: 0 95 % (non condensing)
- Dimensions (LxWxH): ca. 31.1 x 17.9 x 12.7 mm