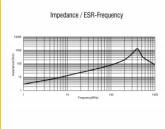

### Low-pass broadband filter

The adapter contains nine low-pass broadband filters for RF/EMI shielding of the D-Sub interface.

## **Description**

The RF/EMI interference suppression filter in the D-Sub adapter by Delock uses integrated broadband filters to prevent interruptions and signal noise, e.g. on Serial RS-232 / RS-485 and digital as well as analogue I/O interfaces.