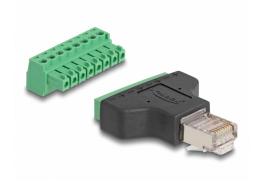

# Delock Adapter RJ45 male > Terminal Block 8 pin 2-part 3.81 mm

#### **Specification**

- Connectors:
  - 1 x RJ45 male
  - 1 x 8 pin terminal block
- Pitch: 3.81 mm
- Removable Terminal Block
- Dimensions (LxWxH): ca. 53.7 x 34 x 12.9 mm

#### Interface

| Connector 1: | 1 x RJ45 male            |
|--------------|--------------------------|
| Connector 2: | 1 x 8 pin terminal block |