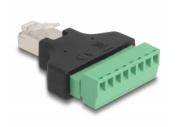

# Delock Adapter RJ45 male > Terminal Block 8 pin 2-part 3.81 mm

#### **Specification**

- Connectors:
  - 1 x RJ45 male
  - 1 x 8 pin terminal block
- Pitch: 3.81 mm
- Removable Terminal Block
- Dimensions (LxWxH): ca. 53.7 x 34 x 12.9 mm

#### Interface

| Connector 1: | 1 x RJ45 male            |
|--------------|--------------------------|
| Connector 2: | 1 x 8 pin terminal block |