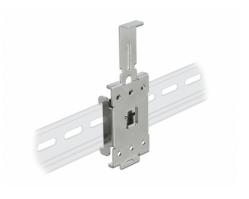

### **Description**

This DIN rail adapter by Delock can be used to mount e.g. an embedded PC on a 35 mm DIN rail.

**DIN** rail adapter

## **Specification**

- DIN rail mounting: 35 mm
- 6 mounting holes
- Mounting hole diameter: 4.5 mm
- Pitch of screw hole: horizontally ca. 13.5 mm vertical ca. 45 mm
- · Spring mechanism
- · Material: metal
- Dimensions (LxWxH): ca. 114 x 40 x 15 mm