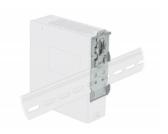

### **Description**

This DIN rail adapter by Delock can be used to mount e.g. an embedded PC on a 35 mm DIN rail.

**DIN** rail adapter

## **Specification**

- DIN rail mounting: 35 mm
- 6 mounting holes
- Mounting hole diameter: 4.5 mm
- Pitch of screw hole: horizontally ca. 13.5 mm vertical ca. 45 mm
- · Spring mechanism
- · Material: metal
- Dimensions (LxWxH): ca. 114 x 40 x 15 mm

#### General

| Mounting type: | DIN rail mounting: 35 mm |
|----------------|--------------------------|
| 5 71           | 3                        |

## **Physical characteristics**

| Screw type: | M4     |
|-------------|--------|
| Material:   | metal  |
| Length:     | 114 mm |
| Width:      | 40 mm  |
| Height:     | 15 mm  |