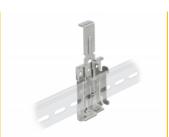

### **Description**

This DIN rail adapter by Delock can be used to mount e.g. an embedded PC on a 35 mm DIN rail.

**DIN** rail adapter

## **Specification**

- DIN rail mounting: 35 mm
- 6 mounting holes
- Mounting hole diameter: 4.5 mm
- Pitch of screw hole: horizontally ca. 13.5 mm vertical ca. 45 mm
- · Spring mechanism
- · Material: metal
- Dimensions (LxWxH): ca. 114 x 40 x 15 mm