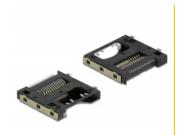

# Delock Connector CFexpress Slot Type A metal (with EMI shielding finger)

#### Description

This CFexpress connector by Delock can be used for SMD (SMT) placement and supports the usage of a CFexpress memory card.

## **Specification**

- Connector: 1 x CFexpress slot type A
- SMT component
- With EMI shielding finger
- · UL certified
- Dimensions (LxWxH): ca. 26.93 x 24.00 x 2.80 mm