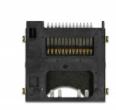

# Delock Connector CFexpress Slot Type A metal (with EMI shielding finger)

#### Description

This CFexpress connector by Delock can be used for SMD (SMT) placement and supports the usage of a CFexpress memory card.

## **Specification**

- Connector: 1 x CFexpress slot type A
- SMT component
- With EMI shielding finger
- · UL certified
- Dimensions (LxWxH): ca. 26.93 x 24.00 x 2.80 mm