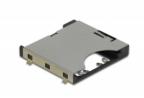

# Delock Connector CFexpress Slot Type A metal (with EMI shielding finger)

#### Description

This CFexpress connector by Delock can be used for SMD (SMT) placement and supports the usage of a CFexpress memory card.

## **Specification**

- Connector: 1 x CFexpress slot type A
- SMT component
- With EMI shielding finger
- · UL certified
- Dimensions (LxWxH): ca. 26.93 x 24.00 x 2.80 mm