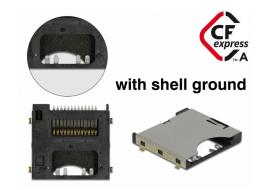

# Delock Connector CFexpress Slot Type A metal (with EMI shielding finger)

#### Description

This CFexpress connector by Delock can be used for SMD (SMT) placement and supports the usage of a CFexpress memory card.

## **Specification**

- Connector: 1 x CFexpress slot type A
- SMT component
- With EMI shielding finger
- · UL certified
- Dimensions (LxWxH): ca. 26.93 x 24.00 x 2.80 mm