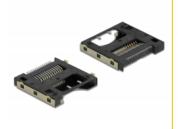

#### **Description**

This CFexpress connector by Delock can be used for SMD (SMT) placement and supports the usage of a CFexpress memory card.

## **Specification**

- Connector: 1 x CFexpress slot type A
- SMT component
- Dimensions (LxWxH): ca. 26.93 x 24.00 x 2.80 mm

### Interface

| connector: | 1 x CFexpress slot type A |
|------------|---------------------------|