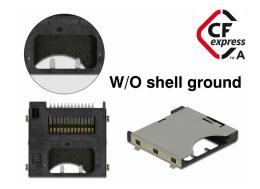

#### **Description**

This CFexpress connector by Delock can be used for SMD (SMT) placement and supports the usage of a CFexpress memory card.

## **Specification**

- Connector: 1 x CFexpress slot type A
- SMT component
- Dimensions (LxWxH): ca. 26.93 x 24.00 x 2.80 mm

### Interface

| connector: | 1 x CFexpress slot type A |
|------------|---------------------------|