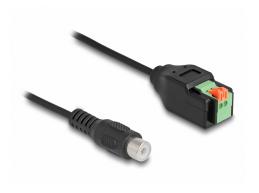

## **Description**

This adapter cable by Delock can be used to connect various devices with an RCA male socket. Strands with stripped ends can be connected without tools via the terminal block with push-button.

### **Specification**

- Connectors:
  - 1 x RCA female
  - 1 x 2 pin terminal block
- Pitch: 2.54 mm
- Pin assignment: 1:1
- Cable length: ca. 15 cm
- · Material: PVC
- · Colour: black / green

## Interface

| Connector 1: | 1 x RCA female           |
|--------------|--------------------------|
| Connector 2: | 1 x 2 pin terminal block |