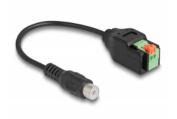

## **Description**

This adapter cable by Delock can be used to connect various devices with an RCA male socket. Strands with stripped ends can be connected without tools via the terminal block with push-button.

### **Specification**

- Connectors:
  - 1 x RCA female
  - 1 x 2 pin terminal block
- Pitch: 2.54 mm
- Pin assignment: 1:1
- Cable length: ca. 15 cm
- · Material: PVC
- · Colour: black / green

## Interface

| Connector 1: | 1 x RCA female           |
|--------------|--------------------------|
| Connector 2: | 1 x 2 pin terminal block |