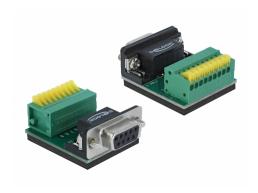

## **Description**

This terminal block adapter by Delock can be used to connect bare wires. Thus the adapter is not only convenient for special industry applications, but also for the hobby area, e.g. railway modelling.

## **Specification**

- Connectors:
  - 1 x serial D-Sub 9 female with screws
  - 1 x 9 pin terminal block with push button
- Pin assignment: 1:1
- Pitch: 2.54 mm
- Useable for a cable gauge from 26 to 20 AWG
- Operating temperature: -20 °C ~ 70 °C
- Dimensions (LxWxH): ca. 36 x 31 x 17 mm

# Interface

| Connector 1: | 1 x serial D-Sub 9 female with screws     |
|--------------|-------------------------------------------|
| Connector 2: | 1 x 9 pin terminal block with push-button |