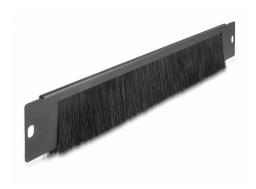

# Delock Brush Strip universal 350 x 55 mm black

### **Description**

This brush strip by Delock can be attached e.g., to a wall cabinet, e.g., to the rear wall, roof, or floor plate.

#### Orderly cable management

The brush strip ensures neat cable entry and prevents dust and dirt from entering.

## **Specification**

- For mounting in wall cabinet
- Nylon brushes
- Pitch of screw hole: ca. 337.5 mm
- Colour: black
- · Material: metal
- Dimensions (LxWxH): ca. 350 x 55 x 7 mm