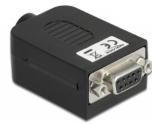

#### Protection by enclosure

The plastic enclosure protects the PCB from dirt and damage.

## **Specification**

- Connectors:
  - 1 x serial D-Sub 9 female with nuts
  - 1 x 10 pin terminal block
- Pin assignment: 1:1
- Pitch: 3.81 mm
- Useable for a cable gauge from 26 to 18 AWG
- Operating temperature: -20 °C ~ 105 °C
- Dimensions (LxWxH): ca. 51.8 x 34.4 x 21.0 mm