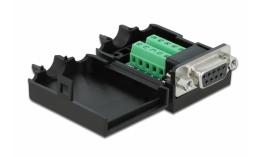

### **Description**

This terminal block adapter by Delock can be used to connect bare wires. Thus the adapter is not only convenient for special industry applications, but also for the hobby area, e.g. railway modelling.

## **Specification**

- Connectors:
  - 1 x serial D-Sub 9 female with nuts
  - 1 x 10 pin terminal block
- Pin assignment: 1:1
- Pitch: 3.81 mm
- Useable for a cable gauge from 26 to 18 AWG
- Operating temperature: -20 °C ~ 105 °C
- Dimensions (LxWxH): ca. 51.8 x 34.4 x 21.0 mm

## Interface

| Connector 1: | 1 x serial Sub-D 9 female with nuts |
|--------------|-------------------------------------|
| Connector 2: | 1 x 10 pin terminal block           |