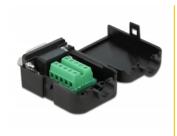

#### Protection by enclosure

The plastic enclosure protects the PCB from dirt and damage.

#### Strain relief

The integrated strain relief fixes the cable in the enclosure.

#### Package content

- Adapter
- 1 x strain relief
- 2 x locking screws