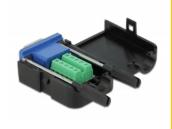

#### **Description**

This terminal block adapter by Delock can be used to connect bare wires. Thus the adapter is not only convenient for special industry applications, but also for the hobby area, e.g. railway modelling.

#### **Specification**

- Connectors:
  - 1 x VGA 15 pin female with screws
  - 1 x 10 pin terminal block
- Pitch: 3.81 mm
- Useable for a cable gauge from 26 to 18 AWG
- Operating temperature: -20 °C ~ 105 °C
- Dimensions (LxWxH): ca. 51.8 x 34.4 x 21.0 mm

### Interface

| Connector 1: | 1 x VGA 15 pin female     |
|--------------|---------------------------|
| Connector 2: | 1 x 10 pin terminal block |