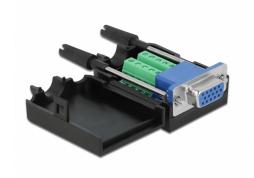

# Delock VGA15 female to Terminal Block Adapter with Enclosure

#### **Description**

This terminal block adapter by Delock can be used to connect bare wires. Thus the adapter is not only convenient for special industry applications, but also for the hobby area, e.g. railway modelling.

#### Protection by enclosure

The plastic enclosure protects the PCB from dirt and damage.

#### **Specification**

- Connectors:
  - 1 x VGA 15 pin female with screws
  - 1 x 10 pin terminal block
- Pitch: 3.81 mm
- Useable for a cable gauge from 26 to 18 AWG
- Operating temperature: -20 °C ~ 105 °C
- Dimensions (LxWxH): ca. 51.8 x 34.4 x 21.0 mm

### Interface

| Connector 1: | 1 x VGA 15 pin female     |
|--------------|---------------------------|
| Connector 2: | 1 x 10 pin terminal block |