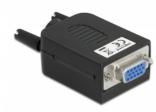

# Delock VGA15 female to Terminal Block Adapter with Enclosure

#### Protection by enclosure

The plastic enclosure protects the PCB from dirt and damage.

#### **Specification**

- Connectors:
  - 1 x VGA 15 pin female with screws
  - 1 x 10 pin terminal block
- Pitch: 3.81 mm
- Useable for a cable gauge from 26 to 18 AWG
- Operating temperature: -20 °C ~ 105 °C
- Dimensions (LxWxH): ca. 51.8 x 34.4 x 21.0 mm