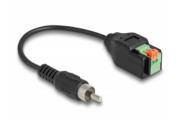

# Delock Cable RCA male to Terminal Block Adapter with push button 15 cm

#### **Description**

This adapter cable by Delock can be used to connect various devices with an RCA socket. Strands with stripped ends can be connected without tools via the terminal block with push button.

## **Specification**

- Connectors:
  - 1 x RCA male
  - 1 x 2 pin terminal block
- Pitch: 2.54 mm
- Pin assignment: 1:1
- Cable length: ca. 15 cm
- · Material: PVC
- · Colour: black / green