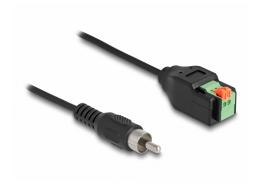

# Delock Cable RCA male to Terminal Block Adapter with push button 15 cm

#### **Description**

This adapter cable by Delock can be used to connect various devices with an RCA socket. Strands with stripped ends can be connected without tools via the terminal block with push button.

## **Specification**

- Connectors:
  - 1 x RCA male
  - 1 x 2 pin terminal block
- Pitch: 2.54 mm
- Pin assignment: 1:1
- Cable length: ca. 15 cm
- · Material: PVC
- · Colour: black / green