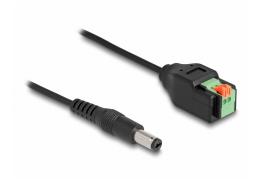

# Delock DC Cable 2.1 x 5.5 mm male to 2 pin Terminal Block Adapter with push button 15 cm

#### **Description**

This adapter cable by Delock can be used to connect various devices with a DC socket. Strands with stripped ends can be connected without tools via the terminal block with push button.

### **Specification**

Connectors:

1 x DC 5.5 x 2.1 mm male

1 x 2 pin terminal block

• Pitch: 2.54 mm

• Pin assignment: 1:1

• Length: ca. 15 cm

· Material: PVC