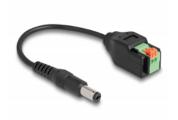

# Delock DC Cable 2.1 x 5.5 mm male to 2 pin Terminal Block Adapter with push button 15 cm

#### **Description**

This adapter cable by Delock can be used to connect various devices with a DC socket. Strands with stripped ends can be connected without tools via the terminal block with push button.

### **Specification**

Connectors:

1 x DC 5.5 x 2.1 mm male

1 x 2 pin terminal block

• Pitch: 2.54 mm

• Pin assignment: 1:1

• Length: ca. 15 cm

· Material: PVC