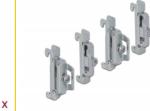

# **Delock DIN Rail End Clamp Steel screwable 4 pieces**

### **Description**

This DIN rail end clamp is used to secure e.g. terminals or converters which are attached on the DIN rail.

#### Safe support on the DIN rail

The devices remain in their original position even during vibrations and they can not slip or fall out.



#### Item no. 66231

EAN: 4043619662319 Country of origin: China Package: Zip poly bag

### **Specification**

- DIN rail mounting: 35 mm
- · Material: steel
- Dimensions (LxWxH): ca. 45 x 15 x 10 mm

### Package content

• 4 x DIN rail end clamp

### **Images**









### General

Mounting type: DIN rail mounting: 35 mm

## **Physical characteristics**

Material: stainless steel