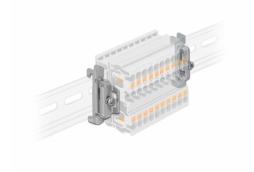

### **Description**

This DIN rail end clamp is used to secure e.g. terminals or converters which are attached on the DIN rail.

#### Safe support on the DIN rail

The devices remain in their original position even during vibrations and they can not slip or fall out.