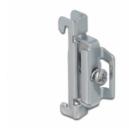

### **Specification**

- DIN rail mounting: 35 mm
- · Material: steel
- Dimensions (LxWxH): ca. 45 x 15 x 10 mm

## **Physical characteristics**

Material: stainless steel