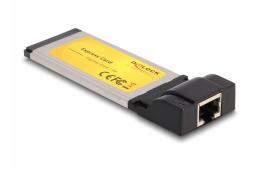

### Description

The Express Card enables a network connection with a data transfer rate up to 1000 Mb/s. This adapter complies with the Express Card 34 mm standard.

## **Specification**

- Connector:
  - 1 x Express Card 34 mm >
  - 1 x Gigabit LAN RJ45 female
- Data transfer rate up to 10/100/1000 Mb/s
- Compatible with IEEE 802.3, IEEE 802.3u, IEEE 802.3ab