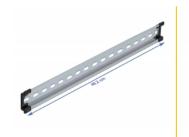

## **Specification**

• Mounting hole: 15.0 x 6.2 mm

· Material: steel

• Dimensions (LxWxH): ca. 482.0 x 35.0 x 7.5 mm

## **Physical characteristics**

| Material: | steel  |
|-----------|--------|
| Length:   | 482 mm |
| Width:    | 35 mm  |
| Height:   | 7.5 mm |