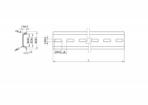

## **Specification**

• Mounting hole: 15.0 x 6.2 mm

· Material: steel

• Dimensions (LxWxH): ca. 482.0 x 35.0 x 7.5 mm

## **Physical characteristics**

| Material: | steel  |
|-----------|--------|
| Length:   | 482 mm |
| Width:    | 35 mm  |
| Height:   | 7.5 mm |