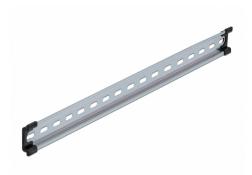

# Delock DIN Rail 35 x 7.5 mm (19") Steel

#### Simple mounting option

To allow easy installation, the DIN rail is provided with slot holes.

## **Specification**

• Mounting hole: 15.0 x 6.2 mm

· Material: steel

• Dimensions (LxWxH): ca. 482.0 x 35.0 x 7.5 mm